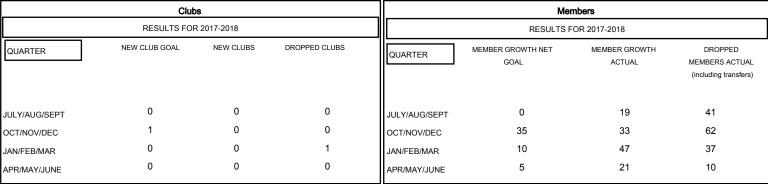

| DROPPED CLUBS: 1 |  |
|------------------|--|
|                  |  |

| DROPPED MEMBERS |     |
|-----------------|-----|
| DECEASED        | 27  |
| CLUB CANCELLED  | 0   |
| OTHER           | 123 |
| TOTAL           | 150 |

| 38 CLUBS OF 55 ADDED 1 OR MORE |  |
|--------------------------------|--|
| NEW MEMBERS                    |  |

CLICK HERE FOR CUMULATIVE MEMBERSHIP DATA