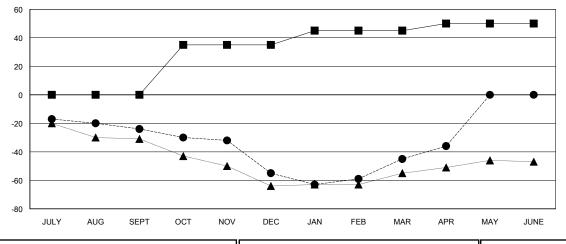

### GOALS AND ACTUAL MEMBERS CUMULATIVE

| -■- MEMBER GROWTH NET GOAL        |
|-----------------------------------|
| - ● - MEMBER GROWTH ACTUAL        |
| - ▲ - LAST YEAR MEMBERSHIP ACTUAL |
|                                   |